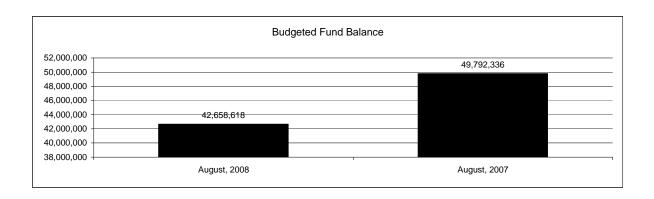

|                                                           |         | General Fund    |                 |                |                |                |                     |                     |
|-----------------------------------------------------------|---------|-----------------|-----------------|----------------|----------------|----------------|---------------------|---------------------|
| The School District of Sarasota County, FL                |         |                 |                 |                |                |                |                     |                     |
| Revenue & Expenditures - Budget And Actual                | Account | 0               | Amounts         | Actual         | Percentage of  | Prior YTD      | Differnece          | %                   |
| August 31, 2008                                           | Number  | Original        | Current         | Amounts        | Current Budget | Actual         | Increase/(Decrease) | Increase/(Decrease) |
| REVENUES                                                  |         |                 |                 |                |                |                |                     |                     |
| Federal Direct                                            | 3100    | 318,609.00      | 318,609.00      | 21,120.77      | 6.63%          | 21,422.46      | (301.69)            | -1.41%              |
| Federal Through State                                     | 3200    | 1,206,821.00    |                 |                |                | 53,648.59      | (53,648.59)         | -100.00%            |
| State Sources                                             | 3300    | 98,855,680.00   | 98,855,680.00   | 27,746,870.75  | 28.07%         | 27,981,460.59  | (234,589.84)        | -0.84%              |
| Local Sources                                             | 3400    | 289,125,266.00  | 289,125,266.00  | 843,310.88     | 0.29%          | 1,226,753.54   | (383,442.66)        | -31.26%             |
| Total Revenues                                            |         | 389,506,376.00  | 388,299,555.00  | 28,611,302.40  | 7.37%          | 29,283,285.18  | (671,982.78)        | -2.29%              |
| EXPENDITURES                                              |         |                 |                 |                |                |                |                     |                     |
| Current:                                                  |         |                 |                 |                |                |                |                     |                     |
| Instruction                                               | 5000    | 265,738,558.00  | 265,738,558.00  | 19,083,757.16  | 7.18%          | 18,660,325.33  | 423,431.83          | 2.27%               |
| Pupil Personnel Services                                  | 6100    | 27,906,354.00   | 27,906,354.00   | 2,032,471.30   | 7.28%          | 2,258,470.55   | (225,999.25)        | -10.01%             |
| Instructional Media Services                              | 6200    | 5,731,182.00    | 5,731,182.00    | 666,481.02     | 11.63%         | 541,226.29     | 125,254.73          | 23.14%              |
| Instruction and Curriculum Development Services           | 6300    | 4,480,018.00    | 4,480,018.00    | 541,062.89     | 12.08%         | 413,733.24     | 127,329.65          | 30.78%              |
| Instructional Staff Training Services                     | 6400    | 5,646,518.00    | 5,646,518.00    | 273,103.63     | 4.84%          | 402,815.54     | (129,711.91)        | -32.20%             |
| Instruction Related Technolgy                             | 6500    | 6,913,593.00    | 6,913,593.00    | 318,997.84     | 4.61%          | 444,137.76     | (125,139.92)        | -28.18%             |
| Board                                                     | 7100    | 1,345,324.00    | 1,345,324.00    | 130,009.03     | 9.66%          | 160,794.49     | (30,785.46)         | -19.15%             |
| General Administration                                    | 7200    | 2,284,559.00    | 2,284,559.00    | 319,630.83     | 13.99%         | 362,688.01     | (43,057.18)         | -11.87%             |
| School Administration                                     | 7300    | 18,900,686.00   | 18,900,686.00   | 2,429,996.96   | 12.86%         | 2,521,537.13   | (91,540.17)         | -3.63%              |
| Facilities Acquisition and Construction                   | 7410    | 35,264.00       | 35,264.00       |                | 0.00%          |                | 0.00                |                     |
| Fiscal Services                                           | 7500    | 2,378,047.00    | 2,378,047.00    | 371,386.43     | 15.62%         | 339,681.42     | 31,705.01           | 9.33%               |
| Food Services                                             | 7600    |                 | 0.00            |                |                |                | 0.00                |                     |
| Central Services                                          | 7700    | 6,880,987.00    | 6,880,987.00    | 962,766.57     | 13.99%         | 907,290.51     | 55,476.06           | 6.11%               |
| Pupil Transportation Services                             | 7800    | 19,318,413.00   | 19,318,413.00   | 1,422,941.17   | 7.37%          | 1,218,978.37   | 203,962.80          | 16.73%              |
| Operation of Plant                                        | 7900    | 35,832,533.00   | 35,832,533.00   | 4,586,179.86   | 12.80%         | 4,858,917.03   | (272,737.17)        | -5.61%              |
| Maintenance of Plant                                      | 8100    | 15,450,917.00   | 15,450,917.00   | 2,583,419.70   | 16.72%         | 2,076,185.78   | 507,233.92          | 24.43%              |
| Administrative Tech Services                              | 8200    | 2,154,169.00    | 2,154,169.00    | 482,586.06     | 22.40%         | 420,375.21     | 62,210.85           | 14.80%              |
| Community Services                                        | 9100    | 1,195,453.00    | 1,195,453.00    | 104,476.03     | 8.74%          | 109,158.94     | (4,682.91)          | -4.29%              |
| Debt Service                                              | 9200    |                 |                 |                |                |                | 0.00                |                     |
| Total Expenditures                                        |         | 422,192,575.00  | 422,192,575.00  | 36,309,266.48  | 8.60%          | 35,696,315.60  | 612,950.88          | 1.72%               |
| Excess (Deficiency) of Revenues Over (Under) Expenditures |         | (32,686,199.00) | (33,893,020.00) | (7,697,964.08) | 22.71%         | (6,413,030.42) | (1,284,933.66)      | 20.04%              |
| OTHER FINANCING SOURCES (USES)                            |         |                 |                 |                |                |                |                     |                     |
| Other Financing Sources                                   | 3700    |                 |                 | 171.86         |                | 100.00         | 71.86               | 71.86%              |
| Transfers In                                              | 3600    | 15,288,001.00   | 15,288,001.00   |                | 0.00%          |                | 0.00                |                     |
| Transfers Out                                             | 9700    | (690,414.00)    | (690,414.00)    |                | 0.00%          |                | 0.00                |                     |
| Total Other Financing Sources (Uses)                      |         | 14,597,587.00   | 14,597,587.00   | 171.86         | 0.00%          | 100.00         | 71.86               | 71.86%              |
| Net Change in Fund Balances                               |         | (18,088,612.00) | (19,295,433.00) | (7,697,792.22) |                | (6,412,930.42) | (1,284,861.80)      | 20.04%              |
| Fund Balances, Prior Year                                 | 2800    | 61,954,051.00   | 61,954,051.00   | 61,954,052.65  |                | 56,109,186.67  | 5,844,865.98        | 10.42%              |
| Adjustment to Fund Balances                               | 2891    |                 |                 |                |                |                |                     |                     |
| Fund Balances, Current Year                               | 2700    | 43,865,439.00   | 42,658,618.00   | 54,256,260.43  | 127.19%        | 49,696,256.25  | 4,560,004.18        | 9.18%               |