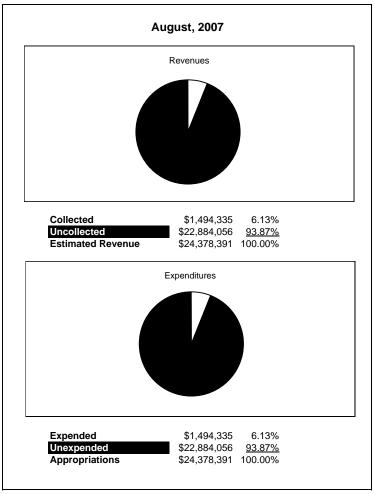

|                                                           |         | General Fund    |                 |                |                |                |                     |                     |
|-----------------------------------------------------------|---------|-----------------|-----------------|----------------|----------------|----------------|---------------------|---------------------|
| The School District of Sarasota County, FL                |         |                 |                 |                |                |                |                     |                     |
| Revenue & Expenditures - Budget And Actual                | Account | 0               | Amounts         | Actual         | Percentage of  | Prior YTD      | Differnece          | %                   |
| August 31, 2008                                           | Number  | Original        | Current         | Amounts        | Current Budget | Actual         | Increase/(Decrease) | Increase/(Decrease) |
| REVENUES                                                  |         |                 |                 |                |                |                |                     |                     |
| Federal Direct                                            | 3100    | 318,609.00      | 318,609.00      | 21,120.77      | 6.63%          | 21,422.46      | (301.69)            | -1.41%              |
| Federal Through State                                     | 3200    | 1,206,821.00    |                 |                |                | 53,648.59      | (53,648.59)         | -100.00%            |
| State Sources                                             | 3300    | 98,855,680.00   | 98,855,680.00   | 27,746,870.75  | 28.07%         | 27,981,460.59  | (234,589.84)        | -0.84%              |
| Local Sources                                             | 3400    | 289,125,266.00  | 289,125,266.00  | 843,310.88     | 0.29%          | 1,226,753.54   | (383,442.66)        | -31.26%             |
| Total Revenues                                            |         | 389,506,376.00  | 388,299,555.00  | 28,611,302.40  | 7.37%          | 29,283,285.18  | (671,982.78)        | -2.29%              |
| EXPENDITURES                                              |         |                 |                 |                |                |                |                     |                     |
| Current:                                                  |         |                 |                 |                |                |                |                     |                     |
| Instruction                                               | 5000    | 265,738,558.00  | 265,738,558.00  | 19,083,757.16  | 7.18%          | 18,660,325.33  | 423,431.83          | 2.27%               |
| Pupil Personnel Services                                  | 6100    | 27,906,354.00   | 27,906,354.00   | 2,032,471.30   | 7.28%          | 2,258,470.55   | (225,999.25)        | -10.01%             |
| Instructional Media Services                              | 6200    | 5,731,182.00    | 5,731,182.00    | 666,481.02     | 11.63%         | 541,226.29     | 125,254.73          | 23.14%              |
| Instruction and Curriculum Development Services           | 6300    | 4,480,018.00    | 4,480,018.00    | 541,062.89     | 12.08%         | 413,733.24     | 127,329.65          | 30.78%              |
| Instructional Staff Training Services                     | 6400    | 5,646,518.00    | 5,646,518.00    | 273,103.63     | 4.84%          | 402,815.54     | (129,711.91)        | -32.20%             |
| Instruction Related Technolgy                             | 6500    | 6,913,593.00    | 6,913,593.00    | 318,997.84     | 4.61%          | 444,137.76     | (125,139.92)        | -28.18%             |
| Board                                                     | 7100    | 1,345,324.00    | 1,345,324.00    | 130,009.03     | 9.66%          | 160,794.49     | (30,785.46)         | -19.15%             |
| General Administration                                    | 7200    | 2,284,559.00    | 2,284,559.00    | 319,630.83     | 13.99%         | 362,688.01     | (43,057.18)         | -11.87%             |
| School Administration                                     | 7300    | 18,900,686.00   | 18,900,686.00   | 2,429,996.96   | 12.86%         | 2,521,537.13   | (91,540.17)         | -3.63%              |
| Facilities Acquisition and Construction                   | 7410    | 35,264.00       | 35,264.00       |                | 0.00%          |                | 0.00                |                     |
| Fiscal Services                                           | 7500    | 2,378,047.00    | 2,378,047.00    | 371,386.43     | 15.62%         | 339,681.42     | 31,705.01           | 9.33%               |
| Food Services                                             | 7600    |                 | 0.00            |                |                |                | 0.00                |                     |
| Central Services                                          | 7700    | 6,880,987.00    | 6,880,987.00    | 962,766.57     | 13.99%         | 907,290.51     | 55,476.06           | 6.11%               |
| Pupil Transportation Services                             | 7800    | 19,318,413.00   | 19,318,413.00   | 1,422,941.17   | 7.37%          | 1,218,978.37   | 203,962.80          | 16.73%              |
| Operation of Plant                                        | 7900    | 35,832,533.00   | 35,832,533.00   | 4,586,179.86   | 12.80%         | 4,858,917.03   | (272,737.17)        | -5.61%              |
| Maintenance of Plant                                      | 8100    | 15,450,917.00   | 15,450,917.00   | 2,583,419.70   | 16.72%         | 2,076,185.78   | 507,233.92          | 24.43%              |
| Administrative Tech Services                              | 8200    | 2,154,169.00    | 2,154,169.00    | 482,586.06     | 22.40%         | 420,375.21     | 62,210.85           | 14.80%              |
| Community Services                                        | 9100    | 1,195,453.00    | 1,195,453.00    | 104,476.03     | 8.74%          | 109,158.94     | (4,682.91)          | -4.29%              |
| Debt Service                                              | 9200    |                 |                 |                |                |                | 0.00                |                     |
| Total Expenditures                                        |         | 422,192,575.00  | 422,192,575.00  | 36,309,266.48  | 8.60%          | 35,696,315.60  | 612,950.88          | 1.72%               |
| Excess (Deficiency) of Revenues Over (Under) Expenditures |         | (32,686,199.00) | (33,893,020.00) | (7,697,964.08) | 22.71%         | (6,413,030.42) | (1,284,933.66)      | 20.04%              |
| OTHER FINANCING SOURCES (USES)                            |         |                 |                 |                |                |                |                     |                     |
| Other Financing Sources                                   | 3700    |                 |                 | 171.86         |                | 100.00         | 71.86               | 71.86%              |
| Transfers In                                              | 3600    | 15,288,001.00   | 15,288,001.00   |                | 0.00%          |                | 0.00                |                     |
| Transfers Out                                             | 9700    | (690,414.00)    | (690,414.00)    |                | 0.00%          |                | 0.00                |                     |
| Total Other Financing Sources (Uses)                      |         | 14,597,587.00   | 14,597,587.00   | 171.86         | 0.00%          | 100.00         | 71.86               | 71.86%              |
| Net Change in Fund Balances                               |         | (18,088,612.00) | (19,295,433.00) | (7,697,792.22) |                | (6,412,930.42) | (1,284,861.80)      | 20.04%              |
| Fund Balances, Prior Year                                 | 2800    | 61,954,051.00   | 61,954,051.00   | 61,954,052.65  |                | 56,109,186.67  | 5,844,865.98        | 10.42%              |
| Adjustment to Fund Balances                               | 2891    |                 |                 |                |                |                |                     |                     |
| Fund Balances, Current Year                               | 2700    | 43,865,439.00   | 42,658,618.00   | 54,256,260.43  | 127.19%        | 49,696,256.25  | 4,560,004.18        | 9.18%               |