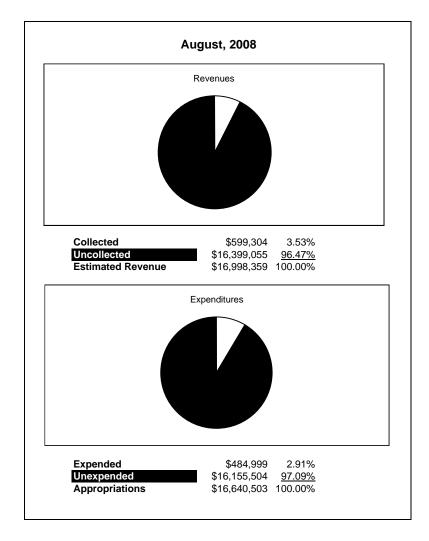

|                                                           |         | Food Service  |               |            |                |              |                     |                     |
|-----------------------------------------------------------|---------|---------------|---------------|------------|----------------|--------------|---------------------|---------------------|
| The School District of Sarasota County, FL                |         |               |               |            |                |              |                     |                     |
| Revenue & Expenditures - Budget And Actual                | Account | Budgeted      | Amounts       | Actual     | Percentage of  | Prior YTD    | Differnece          | %                   |
| August 31, 2008                                           | Number  | Original      | Current       | Amounts    | Current Budget | Actual       | Increase/(Decrease) | Increase/(Decrease) |
| REVENUES                                                  |         |               |               |            |                |              |                     |                     |
| Federal Direct                                            | 3100    |               |               |            |                |              |                     |                     |
| Federal Through State                                     | 3200    | 7,677,170.00  | 7,677,170.00  |            | 0.00%          | 529,135.32   | (529,135.32)        | -100.00%            |
| State Sources                                             | 3300    | 161,254.00    | 161,254.00    |            | 0.00%          | 18,103.70    |                     |                     |
| Local Sources                                             | 3400    | 9,159,935.00  | 9,159,935.00  | 599,303.78 | 6.54%          | 698,085.18   | (98,781.40)         | -14.15%             |
| Total Revenues                                            |         | 16,998,359.00 | 16,998,359.00 | 599,303.78 | 3.53%          | 1,245,324.20 | (627,916.72)        | -50.42%             |
| EXPENDITURES                                              |         |               |               |            | _              |              |                     |                     |
| Current:                                                  |         |               |               |            |                |              |                     |                     |
| Instruction                                               | 5000    |               |               |            |                |              |                     |                     |
| Pupil Personnel Services                                  | 6100    |               |               |            |                |              |                     |                     |
| Instructional Media Services                              | 6200    |               |               |            |                |              |                     |                     |
| Instruction and Curriculum Development Services           | 6300    |               |               |            |                |              |                     |                     |
| Instructional Staff Training Services                     | 6400    |               |               |            |                |              |                     |                     |
| Instruction Related Technolgy                             | 6500    |               |               |            |                |              |                     |                     |
| Board                                                     | 7100    |               |               |            |                |              |                     |                     |
| General Administration                                    | 7200    |               |               |            |                |              |                     |                     |
| School Administration                                     | 7300    |               |               |            |                |              |                     |                     |
| Facilities Acquisition and Construction                   | 7410    |               |               |            |                |              |                     |                     |
| Fiscal Services                                           | 7500    |               |               |            |                |              |                     |                     |
| Food Services                                             | 7600    | 16,640,503.00 | 16,640,503.00 | 484,999.39 | 2.91%          | 1,132,481.64 | (647,482.25)        | -57.17%             |
| Central Services                                          | 7700    |               |               |            |                |              |                     |                     |
| Pupil Transportation Services                             | 7800    |               |               |            |                |              |                     |                     |
| Operation of Plant                                        | 7900    |               |               |            |                |              |                     |                     |
| Maintenance of Plant                                      | 8100    |               |               |            |                |              |                     |                     |
| Administrative Tech Services                              | 8200    |               |               |            |                |              |                     |                     |
| Community Services                                        | 9100    |               |               |            |                |              |                     |                     |
| Debt Service                                              | 9200    |               |               |            |                |              |                     |                     |
| Total Expenditures                                        |         | 16,640,503.00 | 16,640,503.00 | 484,999.39 | 2.91%          | 1,132,481.64 | (647,482.25)        | -57.17%             |
| Excess (Deficiency) of Revenues Over (Under) Expenditures | S       | 357,856.00    | 357,856.00    | 114,304.39 | 31.94%         | 112,842.56   | 19,565.53           | 17.34%              |
| OTHER FINANCING SOURCES (USES)                            |         |               |               |            |                |              |                     |                     |
| Long-term Debt Proceeds & Sales of Capital Assets         | 3700    |               |               |            |                |              | 0.00                |                     |
| Transfers In                                              | 3600    |               |               |            |                |              | 0.00                |                     |
| Transfers Out                                             | 9700    |               |               |            |                |              | 0.00                |                     |
| Total Other Financing Sources (Uses)                      |         | 0.00          | 0.00          | 0.00       |                | 0.00         | 0.00                |                     |
| Net Change in Fund Balances                               |         | 357,856.00    | 357,856.00    | 114,304.39 |                | 112,842.56   | 1,461.83            | 1.30%               |
| Fund Balances, Prior Year                                 | 2800    | 727,750.00    | 727,750.00    | 727,749.21 |                | 629,243.74   | 98,505.47           | 15.65%              |
| Adjustment to Fund Balances                               | 2891    |               |               |            |                |              |                     |                     |
| Fund Balances, Current Year                               | 2700    | 1,085,606.00  | 1,085,606.00  | 842,053.60 |                | 742,086.30   | 99,967.30           | 13.47%              |