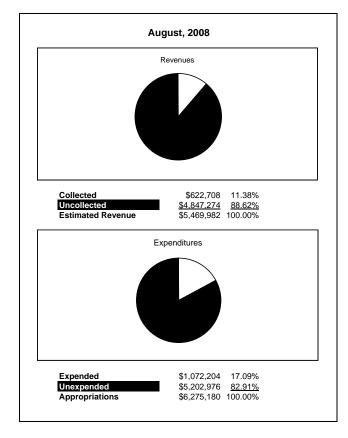

|                                                           |         | Internal Service Fund |               |               |                |               |                     |                     |  |
|-----------------------------------------------------------|---------|-----------------------|---------------|---------------|----------------|---------------|---------------------|---------------------|--|
| The School District of Sarasota County, FL                |         |                       |               |               |                |               |                     |                     |  |
| Revenue & Expenditures - Budget And Actual                | Account | Budgeted              | Amounts       | Actual        | Percentage of  | Prior YTD     | Differnece          | %                   |  |
| August 31, 2008                                           | Number  | Original              | Current       | Amounts       | Current Budget | Actual        | Increase/(Decrease) | Increase/(Decrease) |  |
| REVENUES                                                  |         |                       |               |               |                |               |                     |                     |  |
| Federal Direct                                            | 3100    |                       |               |               |                |               |                     |                     |  |
| Federal Through State                                     | 3200    |                       |               |               |                |               |                     |                     |  |
| State Sources                                             | 3300    |                       |               |               |                |               |                     |                     |  |
| Local Sources                                             | 3400    | 5,469,982.00          | 5,469,982.00  | 622,707.52    | 11.38%         | 622,702.52    | 5.00                | 0.00%               |  |
| Total Revenues                                            |         | 5,469,982.00          | 5,469,982.00  | 622,707.52    | 11.38%         | 622,702.52    | 5.00                | 0.00%               |  |
| EXPENDITURES                                              |         |                       |               |               |                |               |                     |                     |  |
| Current:                                                  |         |                       |               |               |                |               |                     |                     |  |
| Instruction                                               | 5000    |                       |               |               |                |               |                     |                     |  |
| Pupil Personnel Services                                  | 6100    |                       |               |               |                |               |                     |                     |  |
| Instructional Media Services                              | 6200    |                       |               |               |                |               |                     |                     |  |
| Instruction and Curriculum Development Services           | 6300    |                       |               |               |                |               |                     |                     |  |
| Instructional Staff Training Services                     | 6400    |                       |               |               |                |               |                     |                     |  |
| Instruction Related Technolgy                             | 6500    |                       |               |               |                |               |                     |                     |  |
| Board                                                     | 7100    |                       |               |               |                |               |                     |                     |  |
| General Administration                                    | 7200    |                       |               |               |                |               |                     |                     |  |
| School Administration                                     | 7300    |                       |               |               |                |               |                     |                     |  |
| Facilities Acquisition and Construction                   | 7410    |                       |               |               |                |               |                     |                     |  |
| Fiscal Services                                           | 7500    |                       |               |               |                |               |                     |                     |  |
| Food Services                                             | 7600    |                       |               |               |                |               |                     |                     |  |
| Central Services                                          | 7700    | 6,275,180.00          | 6,275,180.00  | 1,072,203.79  | 17.09%         | 1,072,203.79  | 0.00                | 0.00%               |  |
| Pupil Transportation Services                             | 7800    |                       |               |               |                |               |                     |                     |  |
| Operation of Plant                                        | 7900    |                       |               |               |                |               |                     |                     |  |
| Maintenance of Plant                                      | 8100    |                       |               |               |                |               |                     |                     |  |
| Administrative Tech Services                              | 8200    |                       |               |               |                |               |                     |                     |  |
| Community Services                                        | 9100    |                       |               |               |                |               |                     |                     |  |
| Debt Service                                              | 9200    |                       |               |               |                |               |                     |                     |  |
| Total Expenditures                                        |         | 6,275,180.00          | 6,275,180.00  | 1,072,203.79  | 17.09%         | 1,072,203.79  | 0.00                | 0.00%               |  |
| Excess (Deficiency) of Revenues Over (Under) Expenditures |         | (805,198.00)          | (805,198.00)  | (449,496.27)  | 55.82%         | (449,501.27)  | 5.00                | 0.00%               |  |
| OTHER FINANCING SOURCES (USES)                            |         |                       |               |               |                |               |                     |                     |  |
| Long-term Debt Proceeds & Sales of Capital Assets         | 3700    |                       |               |               |                |               |                     |                     |  |
| Transfers In                                              | 3600    | 541,170.00            | 541,170.00    | 0.00          |                | 0.00          | 0.00                |                     |  |
| Transfers Out                                             | 9700    |                       |               |               |                |               |                     |                     |  |
| Total Other Financing Sources (Uses)                      |         | 541,170.00            | 541,170.00    | 0.00          |                | 0.00          | 0.00                |                     |  |
| Change in Net Assets                                      |         | (264,028.00)          | (264,028.00)  | (449,496.27)  |                | (449,501.27)  | 5.00                | 0.00%               |  |
| Net Assets, Prior Year                                    | 2800    | 14,104,086.00         | 14,104,086.00 | 11,826,940.87 |                | 11,826,940.87 | 0.00                | 0.00%               |  |
| Adjustment to Net Assets                                  | 2891    |                       |               |               |                |               |                     |                     |  |
| Net Assets, Current Year                                  | 2700    | 13,840,058.00         | 13,840,058.00 | 11,377,444.60 |                | 11,377,439.60 | 5.00                | 0.00%               |  |