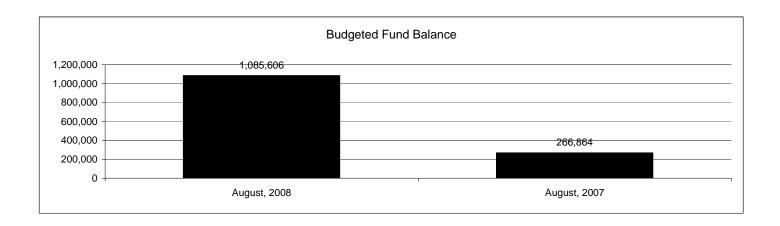

|                                                           |         | Food Service  |               |            |                |              |                     |                     |
|-----------------------------------------------------------|---------|---------------|---------------|------------|----------------|--------------|---------------------|---------------------|
| The School District of Sarasota County, FL                |         |               |               |            |                |              |                     |                     |
| Revenue & Expenditures - Budget And Actual                | Account | Budgeted      | Amounts       | Actual     | Percentage of  | Prior YTD    | Differnece          | %                   |
| August 31, 2008                                           | Number  | Original      | Current       | Amounts    | Current Budget | Actual       | Increase/(Decrease) | Increase/(Decrease) |
| REVENUES                                                  |         |               |               |            |                |              |                     |                     |
| Federal Direct                                            | 3100    |               |               |            |                |              |                     |                     |
| Federal Through State                                     | 3200    | 7,677,170.00  | 7,677,170.00  |            | 0.00%          | 529,135.32   | (529,135.32)        | -100.00%            |
| State Sources                                             | 3300    | 161,254.00    | 161,254.00    |            | 0.00%          | 18,103.70    |                     |                     |
| Local Sources                                             | 3400    | 9,159,935.00  | 9,159,935.00  | 599,303.78 | 6.54%          | 698,085.18   | (98,781.40)         | -14.15%             |
| Total Revenues                                            |         | 16,998,359.00 | 16,998,359.00 | 599,303.78 | 3.53%          | 1,245,324.20 | (627,916.72)        | -50.42%             |
| EXPENDITURES                                              |         |               |               |            | _              |              |                     |                     |
| Current:                                                  |         |               |               |            |                |              |                     |                     |
| Instruction                                               | 5000    |               |               |            |                |              |                     |                     |
| Pupil Personnel Services                                  | 6100    |               |               |            |                |              |                     |                     |
| Instructional Media Services                              | 6200    |               |               |            |                |              |                     |                     |
| Instruction and Curriculum Development Services           | 6300    |               |               |            |                |              |                     |                     |
| Instructional Staff Training Services                     | 6400    |               |               |            |                |              |                     |                     |
| Instruction Related Technolgy                             | 6500    |               |               |            |                |              |                     |                     |
| Board                                                     | 7100    |               |               |            |                |              |                     |                     |
| General Administration                                    | 7200    |               |               |            |                |              |                     |                     |
| School Administration                                     | 7300    |               |               |            |                |              |                     |                     |
| Facilities Acquisition and Construction                   | 7410    |               |               |            |                |              |                     |                     |
| Fiscal Services                                           | 7500    |               |               |            |                |              |                     |                     |
| Food Services                                             | 7600    | 16,640,503.00 | 16,640,503.00 | 484,999.39 | 2.91%          | 1,132,481.64 | (647,482.25)        | -57.17%             |
| Central Services                                          | 7700    |               |               |            |                |              |                     |                     |
| Pupil Transportation Services                             | 7800    |               |               |            |                |              |                     |                     |
| Operation of Plant                                        | 7900    |               |               |            |                |              |                     |                     |
| Maintenance of Plant                                      | 8100    |               |               |            |                |              |                     |                     |
| Administrative Tech Services                              | 8200    |               |               |            |                |              |                     |                     |
| Community Services                                        | 9100    |               |               |            |                |              |                     |                     |
| Debt Service                                              | 9200    |               |               |            |                |              |                     |                     |
| Total Expenditures                                        |         | 16,640,503.00 | 16,640,503.00 | 484,999.39 | 2.91%          | 1,132,481.64 | (647,482.25)        | -57.17%             |
| Excess (Deficiency) of Revenues Over (Under) Expenditures | S       | 357,856.00    | 357,856.00    | 114,304.39 | 31.94%         | 112,842.56   | 19,565.53           | 17.34%              |
| OTHER FINANCING SOURCES (USES)                            |         |               |               |            |                |              |                     |                     |
| Long-term Debt Proceeds & Sales of Capital Assets         | 3700    |               |               |            |                |              | 0.00                |                     |
| Transfers In                                              | 3600    |               |               |            |                |              | 0.00                |                     |
| Transfers Out                                             | 9700    |               |               |            |                |              | 0.00                |                     |
| Total Other Financing Sources (Uses)                      |         | 0.00          | 0.00          | 0.00       |                | 0.00         | 0.00                |                     |
| Net Change in Fund Balances                               |         | 357,856.00    | 357,856.00    | 114,304.39 |                | 112,842.56   | 1,461.83            | 1.30%               |
| Fund Balances, Prior Year                                 | 2800    | 727,750.00    | 727,750.00    | 727,749.21 |                | 629,243.74   | 98,505.47           | 15.65%              |
| Adjustment to Fund Balances                               | 2891    |               |               |            |                |              |                     |                     |
| Fund Balances, Current Year                               | 2700    | 1,085,606.00  | 1,085,606.00  | 842,053.60 |                | 742,086.30   | 99,967.30           | 13.47%              |