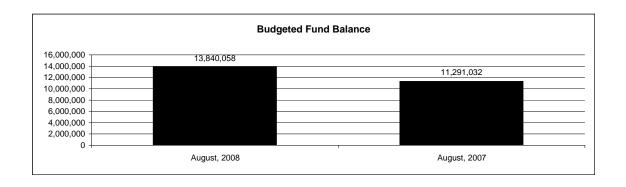

|                                                           |         | Internal Service Fund |               |               |                |               |                     |                     |  |
|-----------------------------------------------------------|---------|-----------------------|---------------|---------------|----------------|---------------|---------------------|---------------------|--|
| The School District of Sarasota County, FL                |         |                       |               |               |                |               |                     |                     |  |
| Revenue & Expenditures - Budget And Actual                | Account | Budgeted              | Amounts       | Actual        | Percentage of  | Prior YTD     | Differnece          | %                   |  |
| August 31, 2008                                           | Number  | Original              | Current       | Amounts       | Current Budget | Actual        | Increase/(Decrease) | Increase/(Decrease) |  |
| REVENUES                                                  |         |                       |               |               |                |               |                     |                     |  |
| Federal Direct                                            | 3100    |                       |               |               |                |               |                     |                     |  |
| Federal Through State                                     | 3200    |                       |               |               |                |               |                     |                     |  |
| State Sources                                             | 3300    |                       |               |               |                |               |                     |                     |  |
| Local Sources                                             | 3400    | 5,469,982.00          | 5,469,982.00  | 622,707.52    | 11.38%         | 622,702.52    | 5.00                | 0.00%               |  |
| Total Revenues                                            |         | 5,469,982.00          | 5,469,982.00  | 622,707.52    | 11.38%         | 622,702.52    | 5.00                | 0.00%               |  |
| EXPENDITURES                                              |         |                       |               |               |                |               |                     |                     |  |
| Current:                                                  |         |                       |               |               |                |               |                     |                     |  |
| Instruction                                               | 5000    |                       |               |               |                |               |                     |                     |  |
| Pupil Personnel Services                                  | 6100    |                       |               |               |                |               |                     |                     |  |
| Instructional Media Services                              | 6200    |                       |               |               |                |               |                     |                     |  |
| Instruction and Curriculum Development Services           | 6300    |                       |               |               |                |               |                     |                     |  |
| Instructional Staff Training Services                     | 6400    |                       |               |               |                |               |                     |                     |  |
| Instruction Related Technolgy                             | 6500    |                       |               |               |                |               |                     |                     |  |
| Board                                                     | 7100    |                       |               |               |                |               |                     |                     |  |
| General Administration                                    | 7200    |                       |               |               |                |               |                     |                     |  |
| School Administration                                     | 7300    |                       |               |               |                |               |                     |                     |  |
| Facilities Acquisition and Construction                   | 7410    |                       |               |               |                |               |                     |                     |  |
| Fiscal Services                                           | 7500    |                       |               |               |                |               |                     |                     |  |
| Food Services                                             | 7600    |                       |               |               |                |               |                     |                     |  |
| Central Services                                          | 7700    | 6,275,180.00          | 6,275,180.00  | 1,072,203.79  | 17.09%         | 1,072,203.79  | 0.00                | 0.00%               |  |
| Pupil Transportation Services                             | 7800    |                       |               |               |                |               |                     |                     |  |
| Operation of Plant                                        | 7900    |                       |               |               |                |               |                     |                     |  |
| Maintenance of Plant                                      | 8100    |                       |               |               |                |               |                     |                     |  |
| Administrative Tech Services                              | 8200    |                       |               |               |                |               |                     |                     |  |
| Community Services                                        | 9100    |                       |               |               |                |               |                     |                     |  |
| Debt Service                                              | 9200    |                       |               |               |                |               |                     |                     |  |
| Total Expenditures                                        |         | 6,275,180.00          | 6,275,180.00  | 1,072,203.79  | 17.09%         | 1,072,203.79  | 0.00                | 0.00%               |  |
| Excess (Deficiency) of Revenues Over (Under) Expenditures |         | (805,198.00)          | (805,198.00)  | (449,496.27)  | 55.82%         | (449,501.27)  | 5.00                | 0.00%               |  |
| OTHER FINANCING SOURCES (USES)                            |         |                       |               |               |                |               |                     |                     |  |
| Long-term Debt Proceeds & Sales of Capital Assets         | 3700    |                       |               |               |                |               |                     |                     |  |
| Transfers In                                              | 3600    | 541,170.00            | 541,170.00    | 0.00          |                | 0.00          | 0.00                |                     |  |
| Transfers Out                                             | 9700    |                       |               |               |                |               |                     |                     |  |
| Total Other Financing Sources (Uses)                      |         | 541,170.00            | 541,170.00    | 0.00          |                | 0.00          | 0.00                |                     |  |
| Change in Net Assets                                      |         | (264,028.00)          | (264,028.00)  | (449,496.27)  |                | (449,501.27)  | 5.00                | 0.00%               |  |
| Net Assets, Prior Year                                    | 2800    | 14,104,086.00         | 14,104,086.00 | 11,826,940.87 |                | 11,826,940.87 | 0.00                | 0.00%               |  |
| Adjustment to Net Assets                                  | 2891    |                       |               |               |                |               |                     |                     |  |
| Net Assets, Current Year                                  | 2700    | 13,840,058.00         | 13,840,058.00 | 11,377,444.60 |                | 11,377,439.60 | 5.00                | 0.00%               |  |