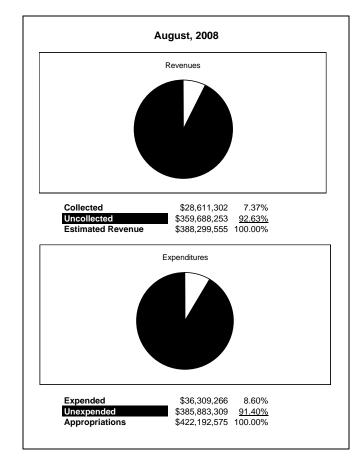

|                                                           |         | General Fund    |                 |                |                |                |                     |                     |
|-----------------------------------------------------------|---------|-----------------|-----------------|----------------|----------------|----------------|---------------------|---------------------|
| The School District of Sarasota County, FL                |         |                 |                 |                |                |                |                     |                     |
| Revenue & Expenditures - Budget And Actual                | Account | 0               | Amounts         | Actual         | Percentage of  | Prior YTD      | Differnece          | %                   |
| August 31, 2008                                           | Number  | Original        | Current         | Amounts        | Current Budget | Actual         | Increase/(Decrease) | Increase/(Decrease) |
| REVENUES                                                  |         |                 |                 |                |                |                |                     |                     |
| Federal Direct                                            | 3100    | 318,609.00      | 318,609.00      | 21,120.77      | 6.63%          | 21,422.46      | (301.69)            | -1.41%              |
| Federal Through State                                     | 3200    | 1,206,821.00    |                 |                |                | 53,648.59      | (53,648.59)         | -100.00%            |
| State Sources                                             | 3300    | 98,855,680.00   | 98,855,680.00   | 27,746,870.75  | 28.07%         | 27,981,460.59  | (234,589.84)        | -0.84%              |
| Local Sources                                             | 3400    | 289,125,266.00  | 289,125,266.00  | 843,310.88     | 0.29%          | 1,226,753.54   | (383,442.66)        | -31.26%             |
| Total Revenues                                            |         | 389,506,376.00  | 388,299,555.00  | 28,611,302.40  | 7.37%          | 29,283,285.18  | (671,982.78)        | -2.29%              |
| EXPENDITURES                                              |         |                 |                 |                |                |                |                     |                     |
| Current:                                                  |         |                 |                 |                |                |                |                     |                     |
| Instruction                                               | 5000    | 265,738,558.00  | 265,738,558.00  | 19,083,757.16  | 7.18%          | 18,660,325.33  | 423,431.83          | 2.27%               |
| Pupil Personnel Services                                  | 6100    | 27,906,354.00   | 27,906,354.00   | 2,032,471.30   | 7.28%          | 2,258,470.55   | (225,999.25)        | -10.01%             |
| Instructional Media Services                              | 6200    | 5,731,182.00    | 5,731,182.00    | 666,481.02     | 11.63%         | 541,226.29     | 125,254.73          | 23.14%              |
| Instruction and Curriculum Development Services           | 6300    | 4,480,018.00    | 4,480,018.00    | 541,062.89     | 12.08%         | 413,733.24     | 127,329.65          | 30.78%              |
| Instructional Staff Training Services                     | 6400    | 5,646,518.00    | 5,646,518.00    | 273,103.63     | 4.84%          | 402,815.54     | (129,711.91)        | -32.20%             |
| Instruction Related Technolgy                             | 6500    | 6,913,593.00    | 6,913,593.00    | 318,997.84     | 4.61%          | 444,137.76     | (125,139.92)        | -28.18%             |
| Board                                                     | 7100    | 1,345,324.00    | 1,345,324.00    | 130,009.03     | 9.66%          | 160,794.49     | (30,785.46)         | -19.15%             |
| General Administration                                    | 7200    | 2,284,559.00    | 2,284,559.00    | 319,630.83     | 13.99%         | 362,688.01     | (43,057.18)         | -11.87%             |
| School Administration                                     | 7300    | 18,900,686.00   | 18,900,686.00   | 2,429,996.96   | 12.86%         | 2,521,537.13   | (91,540.17)         | -3.63%              |
| Facilities Acquisition and Construction                   | 7410    | 35,264.00       | 35,264.00       |                | 0.00%          |                | 0.00                |                     |
| Fiscal Services                                           | 7500    | 2,378,047.00    | 2,378,047.00    | 371,386.43     | 15.62%         | 339,681.42     | 31,705.01           | 9.33%               |
| Food Services                                             | 7600    |                 | 0.00            |                |                |                | 0.00                |                     |
| Central Services                                          | 7700    | 6,880,987.00    | 6,880,987.00    | 962,766.57     | 13.99%         | 907,290.51     | 55,476.06           | 6.11%               |
| Pupil Transportation Services                             | 7800    | 19,318,413.00   | 19,318,413.00   | 1,422,941.17   | 7.37%          | 1,218,978.37   | 203,962.80          | 16.73%              |
| Operation of Plant                                        | 7900    | 35,832,533.00   | 35,832,533.00   | 4,586,179.86   | 12.80%         | 4,858,917.03   | (272,737.17)        | -5.61%              |
| Maintenance of Plant                                      | 8100    | 15,450,917.00   | 15,450,917.00   | 2,583,419.70   | 16.72%         | 2,076,185.78   | 507,233.92          | 24.43%              |
| Administrative Tech Services                              | 8200    | 2,154,169.00    | 2,154,169.00    | 482,586.06     | 22.40%         | 420,375.21     | 62,210.85           | 14.80%              |
| Community Services                                        | 9100    | 1,195,453.00    | 1,195,453.00    | 104,476.03     | 8.74%          | 109,158.94     | (4,682.91)          | -4.29%              |
| Debt Service                                              | 9200    |                 |                 |                |                |                | 0.00                |                     |
| Total Expenditures                                        |         | 422,192,575.00  | 422,192,575.00  | 36,309,266.48  | 8.60%          | 35,696,315.60  | 612,950.88          | 1.72%               |
| Excess (Deficiency) of Revenues Over (Under) Expenditures |         | (32,686,199.00) | (33,893,020.00) | (7,697,964.08) | 22.71%         | (6,413,030.42) | (1,284,933.66)      | 20.04%              |
| OTHER FINANCING SOURCES (USES)                            |         |                 |                 |                |                |                |                     |                     |
| Other Financing Sources                                   | 3700    |                 |                 | 171.86         |                | 100.00         | 71.86               | 71.86%              |
| Transfers In                                              | 3600    | 15,288,001.00   | 15,288,001.00   |                | 0.00%          |                | 0.00                |                     |
| Transfers Out                                             | 9700    | (690,414.00)    | (690,414.00)    |                | 0.00%          |                | 0.00                |                     |
| Total Other Financing Sources (Uses)                      |         | 14,597,587.00   | 14,597,587.00   | 171.86         | 0.00%          | 100.00         | 71.86               | 71.86%              |
| Net Change in Fund Balances                               |         | (18,088,612.00) | (19,295,433.00) | (7,697,792.22) |                | (6,412,930.42) | (1,284,861.80)      | 20.04%              |
| Fund Balances, Prior Year                                 | 2800    | 61,954,051.00   | 61,954,051.00   | 61,954,052.65  |                | 56,109,186.67  | 5,844,865.98        | 10.42%              |
| Adjustment to Fund Balances                               | 2891    |                 |                 |                |                |                |                     |                     |
| Fund Balances, Current Year                               | 2700    | 43,865,439.00   | 42,658,618.00   | 54,256,260.43  | 127.19%        | 49,696,256.25  | 4,560,004.18        | 9.18%               |