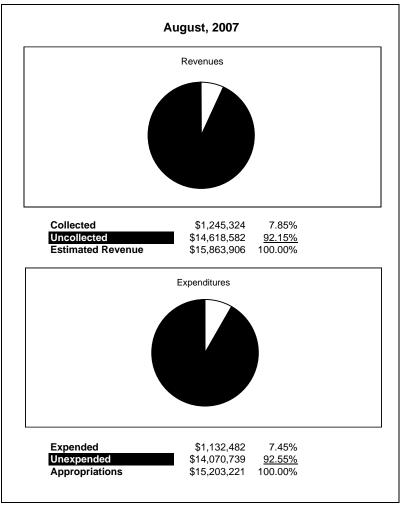

|                                                           |         | Food Service  |               |            |                |              |                     |                     |
|-----------------------------------------------------------|---------|---------------|---------------|------------|----------------|--------------|---------------------|---------------------|
| The School District of Sarasota County, FL                |         |               |               |            |                |              |                     |                     |
| Revenue & Expenditures - Budget And Actual                | Account | Budgeted      | Amounts       | Actual     | Percentage of  | Prior YTD    | Differnece          | %                   |
| August 31, 2008                                           | Number  | Original      | Current       | Amounts    | Current Budget | Actual       | Increase/(Decrease) | Increase/(Decrease) |
| REVENUES                                                  |         |               |               |            |                |              |                     |                     |
| Federal Direct                                            | 3100    |               |               |            |                |              |                     |                     |
| Federal Through State                                     | 3200    | 7,677,170.00  | 7,677,170.00  |            | 0.00%          | 529,135.32   | (529,135.32)        | -100.00%            |
| State Sources                                             | 3300    | 161,254.00    | 161,254.00    |            | 0.00%          | 18,103.70    |                     |                     |
| Local Sources                                             | 3400    | 9,159,935.00  | 9,159,935.00  | 599,303.78 | 6.54%          | 698,085.18   | (98,781.40)         | -14.15%             |
| Total Revenues                                            |         | 16,998,359.00 | 16,998,359.00 | 599,303.78 | 3.53%          | 1,245,324.20 | (627,916.72)        | -50.42%             |
| EXPENDITURES                                              |         |               |               |            | _              |              |                     |                     |
| Current:                                                  |         |               |               |            |                |              |                     |                     |
| Instruction                                               | 5000    |               |               |            |                |              |                     |                     |
| Pupil Personnel Services                                  | 6100    |               |               |            |                |              |                     |                     |
| Instructional Media Services                              | 6200    |               |               |            |                |              |                     |                     |
| Instruction and Curriculum Development Services           | 6300    |               |               |            |                |              |                     |                     |
| Instructional Staff Training Services                     | 6400    |               |               |            |                |              |                     |                     |
| Instruction Related Technolgy                             | 6500    |               |               |            |                |              |                     |                     |
| Board                                                     | 7100    |               |               |            |                |              |                     |                     |
| General Administration                                    | 7200    |               |               |            |                |              |                     |                     |
| School Administration                                     | 7300    |               |               |            |                |              |                     |                     |
| Facilities Acquisition and Construction                   | 7410    |               |               |            |                |              |                     |                     |
| Fiscal Services                                           | 7500    |               |               |            |                |              |                     |                     |
| Food Services                                             | 7600    | 16,640,503.00 | 16,640,503.00 | 484,999.39 | 2.91%          | 1,132,481.64 | (647,482.25)        | -57.17%             |
| Central Services                                          | 7700    |               |               |            |                |              |                     |                     |
| Pupil Transportation Services                             | 7800    |               |               |            |                |              |                     |                     |
| Operation of Plant                                        | 7900    |               |               |            |                |              |                     |                     |
| Maintenance of Plant                                      | 8100    |               |               |            |                |              |                     |                     |
| Administrative Tech Services                              | 8200    |               |               |            |                |              |                     |                     |
| Community Services                                        | 9100    |               |               |            |                |              |                     |                     |
| Debt Service                                              | 9200    |               |               |            |                |              |                     |                     |
| Total Expenditures                                        |         | 16,640,503.00 | 16,640,503.00 | 484,999.39 | 2.91%          | 1,132,481.64 | (647,482.25)        | -57.17%             |
| Excess (Deficiency) of Revenues Over (Under) Expenditures | S       | 357,856.00    | 357,856.00    | 114,304.39 | 31.94%         | 112,842.56   | 19,565.53           | 17.34%              |
| OTHER FINANCING SOURCES (USES)                            |         |               |               |            |                |              |                     |                     |
| Long-term Debt Proceeds & Sales of Capital Assets         | 3700    |               |               |            |                |              | 0.00                |                     |
| Transfers In                                              | 3600    |               |               |            |                |              | 0.00                |                     |
| Transfers Out                                             | 9700    |               |               |            |                |              | 0.00                |                     |
| Total Other Financing Sources (Uses)                      |         | 0.00          | 0.00          | 0.00       |                | 0.00         | 0.00                |                     |
| Net Change in Fund Balances                               |         | 357,856.00    | 357,856.00    | 114,304.39 |                | 112,842.56   | 1,461.83            | 1.30%               |
| Fund Balances, Prior Year                                 | 2800    | 727,750.00    | 727,750.00    | 727,749.21 |                | 629,243.74   | 98,505.47           | 15.65%              |
| Adjustment to Fund Balances                               | 2891    |               |               |            |                |              |                     |                     |
| Fund Balances, Current Year                               | 2700    | 1,085,606.00  | 1,085,606.00  | 842,053.60 |                | 742,086.30   | 99,967.30           | 13.47%              |