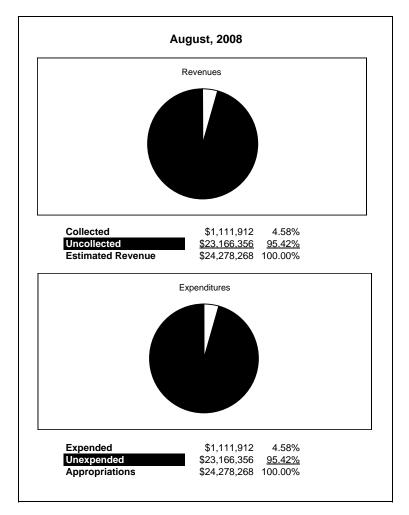

|                                                          | Special Revenue |               |               |              |                |              |                     |                     |
|----------------------------------------------------------|-----------------|---------------|---------------|--------------|----------------|--------------|---------------------|---------------------|
| The School District of Sarasota County, FL               |                 |               |               |              |                |              |                     |                     |
| Revenue & Expenditures - Budget And Actual               | Account         | Budgeted      |               | Actual       | Percentage of  | Prior YTD    | Differnece          | %                   |
| August 31, 2008                                          | Number          | Original      | Current       | Amounts      | Current Budget | Actual       | Increase/(Decrease) | Increase/(Decrease) |
| REVENUES                                                 |                 |               |               |              |                |              |                     |                     |
| Federal Direct                                           | 3100            | 870,822.00    | 870,822.00    | 67,028.49    | 7.70%          | 29,852.84    | 37,175.65           | 124.53%             |
| Federal Through State                                    | 3200            | 22,230,516.00 | 22,230,516.00 | 959,643.57   | 4.32%          | 1,411,517.25 | (451,873.68)        | -32.01%             |
| State Sources                                            | 3300            |               |               |              |                |              |                     |                     |
| Local Sources                                            | 3400            | 1,176,930.00  | 1,176,930.00  | 85,239.49    | 7.24%          | 52,964.93    | 32,274.56           | 60.94%              |
| Total Revenues                                           |                 | 24,278,268.00 | 24,278,268.00 | 1,111,911.55 | 4.58%          | 1,494,335.02 | (382,423.47)        | -25.59%             |
| EXPENDITURES                                             |                 |               |               |              |                |              |                     |                     |
| Current:                                                 |                 |               |               |              |                |              |                     |                     |
| Instruction                                              | 5000            | 11,124,434.00 | 11,124,434.00 | 598,617.92   | 5.38%          | 964,897.19   | (366,279.27)        | -37.96%             |
| Pupil Personnel Services                                 | 6100            | 5,086,989.00  | 5,086,989.00  | 205,546.88   | 4.04%          | 194,249.53   | 11,297.35           | 5.82%               |
| Instructional Media Services                             | 6200            | 54,138.00     | 54,138.00     | 5,281.73     | 9.76%          | 71.68        | 5,210.05            | 7268.48%            |
| Instruction and Curriculum Development Services          | 6300            | 2,134,752.00  | 2,134,752.00  | 41,486.80    | 1.94%          | 134,957.57   | (93,470.77)         | -69.26%             |
| Instructional Staff Training Services                    | 6400            | 3,831,938.00  | 3,831,938.00  | 134,858.09   | 3.52%          | 116,221.86   | 18,636.23           | 16.04%              |
| Instruction Related Technolgy                            | 6500            |               |               |              |                |              | 0.00                |                     |
| Board                                                    | 7100            |               |               |              |                |              | 0.00                |                     |
| General Administration                                   | 7200            | 1,404,188.00  | 1,404,188.00  | 43,697.10    | 3.11%          | 41,406.53    | 2,290.57            | 5.53%               |
| School Administration                                    | 7300            |               |               |              |                | 9,124.95     | (9,124.95)          | -100.00%            |
| Facilities Acquisition and Construction                  | 7410            | 197,950.00    | 197,950.00    | 44,341.61    | 22.40%         | 2,225.87     | 42,115.74           | 1892.10%            |
| Fiscal Services                                          | 7500            |               |               |              |                |              | 0.00                |                     |
| Food Services                                            | 7600            |               |               |              |                |              |                     |                     |
| Central Services                                         | 7700            | 2,382.00      | 2,382.00      |              |                | 5,212.01     | (5,212.01)          | -100.00%            |
| Pupil Transportation Services                            | 7800            | 251,284.00    | 251,284.00    | 25,513.92    | 10.15%         |              | 25,513.92           | 100.00%             |
| Operation of Plant                                       | 7900            |               |               |              |                |              | 0.00                |                     |
| Maintenance of Plant                                     | 8100            | 616.00        | 616.00        |              |                |              |                     |                     |
| Administrative Tech Services                             | 8200            |               |               |              |                |              |                     |                     |
| Community Services                                       | 9100            | 189,597.00    | 189,597.00    | 12,567.50    | 6.63%          | 25,967.83    | (13,400.33)         | -51.60%             |
| Debt Service                                             | 9200            |               |               |              |                |              | ·                   |                     |
| Total Expenditures                                       |                 | 24,278,268.00 | 24,278,268.00 | 1,111,911.55 | 4.58%          | 1,494,335.02 | (382,423.47)        | -25.59%             |
| Excess (Deficiency) of Revenues Over (Under) Expenditure | es              | 0.00          | 0.00          | 0.00         |                | 0.00         | 0.00                |                     |
| OTHER FINANCING SOURCES (USES)                           |                 |               |               |              |                |              |                     |                     |
| Long-term Debt Proceeds & Sales of Capital Assets        | 3700            |               |               |              |                |              |                     |                     |
| Transfers In                                             | 3600            |               |               |              |                |              |                     |                     |
| Transfers Out                                            | 9700            |               |               |              |                |              |                     |                     |
| Total Other Financing Sources (Uses)                     |                 | 0.00          | 0.00          | 0.00         |                | 0.00         | 0.00                |                     |
| Net Change in Fund Balances                              |                 | 0.00          | 0.00          | 0.00         |                | 0.00         | 0.00                |                     |
| Fund Balances, Prior Year                                | 2800            | 0.00          | 0.00          | 0.00         |                | 0.00         | 0.00                |                     |
| Adjustment to Fund Balances                              | 2891            |               |               |              |                |              |                     |                     |
| Fund Balances, Current Year                              | 2700            | 0.00          | 0.00          | 0.00         |                | 0.00         | 0.00                |                     |